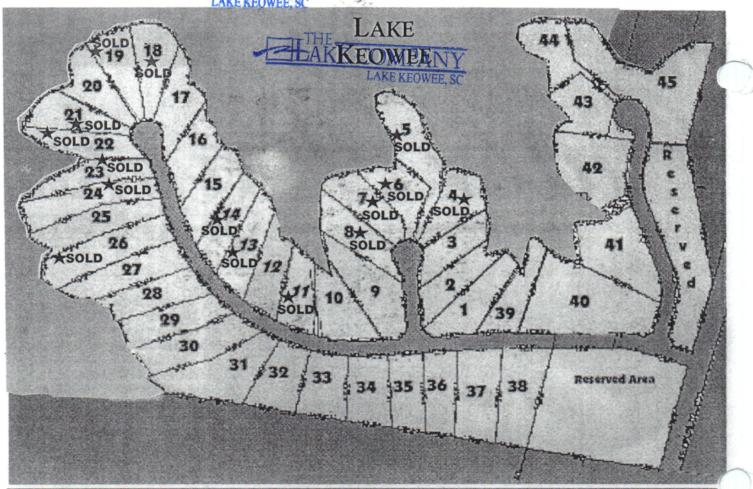

The OuterBanks of Keowee Resort & Marina is located on Lake Keowee with over 18,500 acres of crystal clear water at the Foothills of the Blue Ridge Mountains, near Scenic Highway 11, just minutes from Clemson University & Greenville.